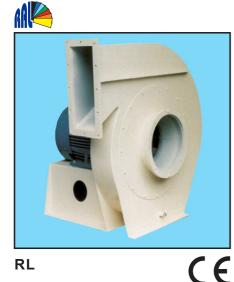

### Accessories

Inlet and outlet fittings, silencer, sleeve.

**Construction RL** 

Single inlet direct driven centrifugal fan with casing in welded steel sheet. Impeller with straight radial blades in steel sheet, suitable for clean air at high pressure. Casing and impeller in other materials for example stainless steel or galvanized steel sheet may be supplied on request.