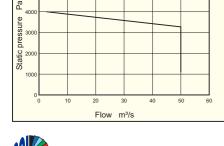

FCM

6000 500



# **Construction FCM**

Single inlet direct driven centrifugal fan with casing in welded steel sheet. Impeller, typ F, with forward curved blades in steel sheet, suitable for clean air. Very silent. Casing and impeller in other materials for example stainless steel or galvanized steel sheet may be supplied on request.

### Working range:

Flow 0 - 60 m<sup>3</sup>/s Pressure 0 - 1 kPa

#### Motor

380/420V, 50Hz three-phase asynchronous motor IEC34-1. Enclosure IP55, class F insulation. Special voltage or frequency, or enclosure may be supplied on request. Wiring diagram, see page 179.

### Accessories

Inlet and outlet fittings, silencer, sleeve.





**Construction RL** 

Single inlet direct driven centrifugal fan with casing in welded steel sheet. Impeller with straight radial blades in steel sheet, suitable for clean air at high pressure. Casing and impeller in other materials for example stainless steel or galvanized steel sheet may be supplied on request.

#### Motor

380/420V, 50Hz three-phase asynchronous motor IEC34-1. Enclosure IP55, class F insulation. Special voltage or frequency, or enclosure may be supplied on request.

Wiring diagram, see page 179.

## Accessories

Inlet and outlet fittings, silencer, sleeve.



| Туре | Flow   | Pressure |
|------|--------|----------|
|      | m³/s   | kPa      |
| RL0  | 0,5-6  | 20       |
| RL1  | 0,1-18 | 20       |

www.ventur.se

RL