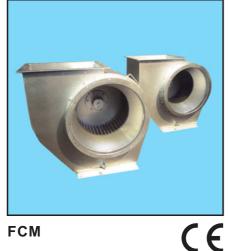

# **Construction FCM**

Single inlet direct driven centrifugal fan with casing in welded steel sheet. Impeller, typ F, with forward curved blades in steel sheet, suitable for clean air. Very silent. Casing and impeller in other materials for example stainless steel or galvanized steel sheet may be supplied on request.

### Working range:

Flow 0 - 60 m<sup>3</sup>/s Pressure 0 - 1 kPa