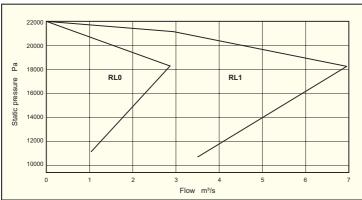

## Accessories

Inlet and outlet fittings, silencer, sleeve.

| Туре | Flow   | Pressure |
|------|--------|----------|
|      | m³/s   | kPa      |
| RL0  | 0,5-6  | 20       |
| RL1  | 0,1-18 | 20       |